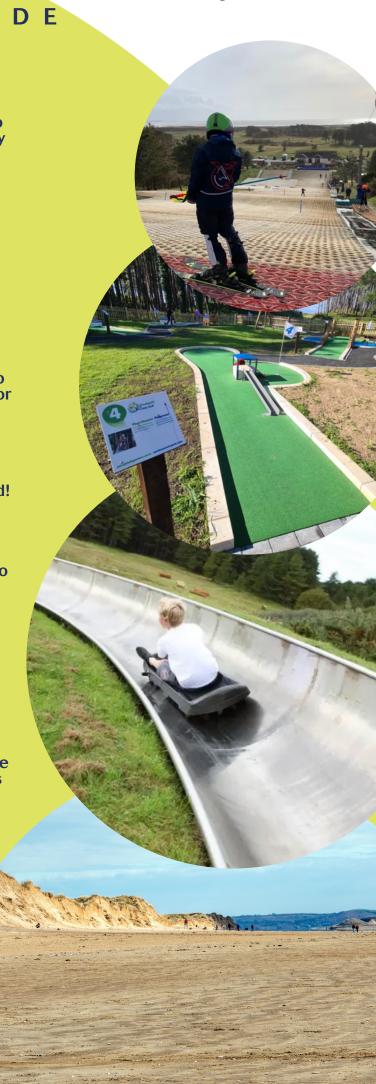

## Cefn Sidan Beach

Free: Head towards the 8 mile stretch of sand, take a dip (if you are brave!)

## Ski and Activity Centre

The Ski Slope at Pembrey Country Park is one of the only remaining dry ski slopes in Wales. If you are an experienced skier or a beginner there is something to suit everyone, you can even try Tubing if skiing isn't for you.

### Golf

Ranging from £4-6, there are a couple of options, Footgolf, Crazy Golf, Pitch and Putt or Disk Golf, get the competitive side out and see who can win a round!

#### <u>Toboggan</u>

£3 for one ride: Wales longest Toboggan ride. The journey takes you to the top of the ski slope for you to take in the magnificent views of the Park before you enjoy an exhilarating ride as you travel down through the trees.