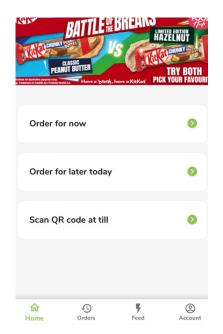

# HOW TO PAY WITH YOUR E-WALLET WHEN ORDERING VIA THE UNIFOODHUBAPP

OPEN THE UNI FOOD HUB APP, TAP ORDER FOOD & DRINK

TAP ORDER FOR NOW OR ORDER FOR LATER TODAY