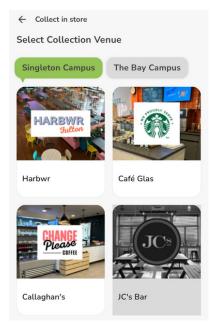

# HOW TO USE YOUR E-WALLET ON THE UNIFOODHUB APP









TAP SCAN QR CODE AT TILL



3

SELECT SCAN QR CODE AT TILL FOR THE CASHIER OR KIOSK TO USE FOR PAYMENT

Scan QR code at till



# HOW TO CHECK YOUR E-WALLET BALANCE ON THE UNIFOODHUB APP



OPEN THE UNI FOOD HUB APP, TAP ORDER FOOD & DRINK





TAP ACCOUNT LOCATED TO THE BOTTOM RIGHT



3

VIEW YOUR E-WALLET TOTAL BALANCE, TOP UP YOUR E-WALLET, OR GENERATE / SHARE PAYMENT LINK IF NEEDED



# HOW TO PAY WITH YOUR E-WALLET WHEN ORDERING VIA THE UNIFOODHUBAPP



OPEN THE UNI FOOD HUB APP, TAP ORDER FOOD & DRINK





TAP ORDER FOR NOW OR ORDER FOR LATER TODAY





#### SELECT YOUR COLLECTION VENUE, E.G., HARBWR FULTON



### HOW TO PAY WITH YOUR E-WALLET WHEN ORDERING VIA THE UNIFOODHUBAPP CONT.



SELECT THE CATERING OUTLET, E.G., STARBUCKS HARBWR

> Starbucks - Harbwr Your order will be ready at approx 10:58 AM

Breakfast -Harbwr

Snacks & Drinks -Harbwr

Sorry, we're fully booked at this time

The Classics -Harbwr

Hola Pollo -Harbwr

Hot Grab & Go -Harbwr Catering outlet is not currently open, check back

Your order will be ready at approx 10:58 AM

Catering outlet is not currently open, check back

Restaurant operates between 8 AM to 6 PM

← Harbwr

THE CLASSIES

HOLA POLLO

Select a Menu



ADD FOOD / DRINK ITEMS TO BASKET AND TAP CHECKOUT



6

#### ONCE YOU HAVE SELECTED EAT IN OR TAKE AWAY, PROCEED TO PAYMENT

| Take Away     Eat In     SO Click here to change / | view the offers      |
|-------