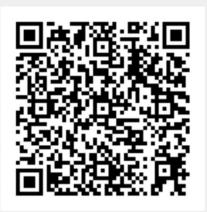

# HOW TO USE YOUR E-WALLET ON THE UNIFOODHUB APP

TAP SCAN QR CODE AT TILL

3

SELECT SCAN QR CODE AT TILL FOR THE CASHIER OR KIOSK TO USE FOR PAYMENT

Scan QR code at till