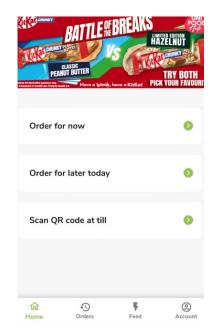

# HOW TO PAY WITH YOUR E-WALLET WHEN ORDERING VIA THE UNIFOODHUBAPP

OPEN THE UNI FOOD HUB APP, TAP ORDER FOOD & DRINK

TAP ORDER FOR NOW OR ORDER FOR LATER TODAY

#### SELECT YOUR COLLECTION VENUE, E.G., HARBWR FULTON