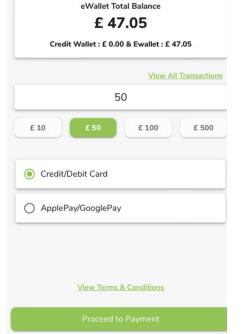

SELECT THE AMOUNT YOU WOULD LIKE TO ADD TO YOUR E-WALLET AND THEN PROCEED TO PAYMENT

SELECT YES TO CONFIRM THAT YOU WOULD LIKE TO

**TOP UP YOUR E-WALLET** 

6

← eWallet
 eWallet Total Balance
 £ 47.05
 Credit Wallet : £ 0.00 & Ewallet : £ 47.05
 View All Transaction
 Confirm
 Are you sure, you want to fund your e-wallet ?
 No Yes
 ApplePay/GooglePay
 View Terms & Conditions
 View Terms & Conditions

# HOW TO TOP UP YOUR E-WALLET BALANCE ON THE UNIFOODHUB APP CONT.

SELECT METHOD OF PAYMENT AND ADD IN YOUR PAYMENT DETAILS