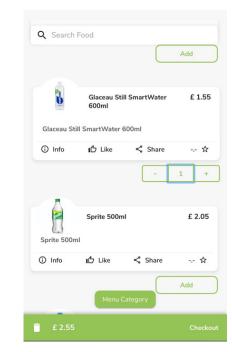

Catering outlet is not currently open, check back

Restaurant operates between 8 AM to 6 PM

← Harbwr

THE CLASSIES

HOLA POLLO

Select a Menu

ADD FOOD / DRINK ITEMS TO BASKET AND TAP CHECKOUT

6