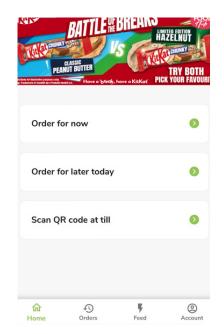

# HOW TO PAY WITH YOUR E-WALLET WHEN ORDERING VIA THE UNIFOODHUBAPP

OPEN THE UNI FOOD HUB APP, TAP ORDER FOOD & DRINK

TAP ORDER FOR NOW OR ORDER FOR LATER TODAY