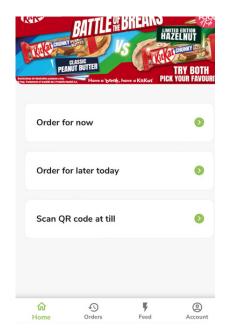

# HOW TO PAY WITH YOUR E-WALLET WHEN ORDERING VIA THE UNIFOODHUBAPP

OPEN THE UNI FOOD HUB APP, TAP ORDER FOOD & DRINK

TAP ORDER FOR NOW OR ORDER FOR LATER TODAY

#### SELECT YOUR COLLECTION VENUE, E.G., HARBWR FULTON