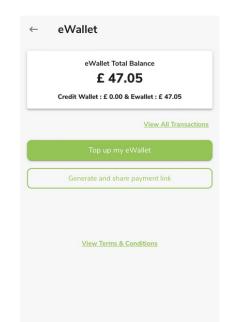

# HOW TO CHECK YOUR E-WALLET BALANCE ON THE UNIFOODHUB APP

OPEN THE UNI FOOD HUB APP, TAP ORDER FOOD & DRINK

TAP ACCOUNT LOCATED TO THE BOTTOM RIGHT

3

VIEW YOUR E-WALLET TOTAL BALANCE, TOP UP YOUR E-WALLET, OR GENERATE / SHARE PAYMENT LINK IF NEEDED

# HOW TO TOP UP YOUR E-WALLET BALANCE ON THE UNIFOODHUB APP CONT.

TO ADD MORE MONEY, TAP 'TOP UP MY E-WALLET'

← eWallet
 eWallet Total Balance
 £ 47.05
 Credit Wallet : £ 0.00 & Ewallet : £ 47.05
 View All Transactions
 Top up my eWallet
 Generate and share payment link
 View Terms & Conditions