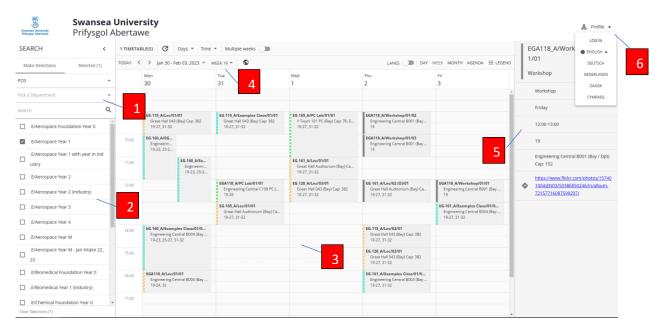

## The User Interface

| Number | Element                  | Description                                                                                                                                                                                               |
|--------|--------------------------|-----------------------------------------------------------------------------------------------------------------------------------------------------------------------------------------------------------|
| 1      | Search area              | Use these tools to find items. Timetables can be viewed by POS (Programme of Study), Module or Location                                                                                                   |
| 2      | Search results           | To see an item's timetable, choose it here. To bring the timetable of multiple items together onto the same timetable view, the user can select multiple items here                                       |
| 3      | Search results           | The timetable of the selected items                                                                                                                                                                       |
| 4      | View options             | The user can choose which times, days, and weeks that<br>they want to view timetable information for. If the user<br>selects more than one week, the timetable combines all<br>selected weeks' activities |
| 5      | Activity details<br>area | If the user clicks an activity, its details appear                                                                                                                                                        |
| 6      | Language selector        | Switch Open Timetables to a different language                                                                                                                                                            |